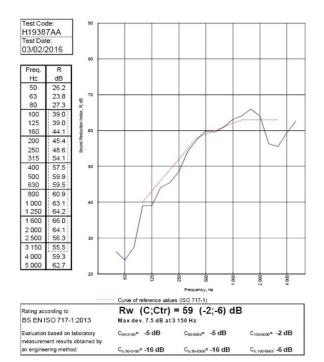

BTC 17440F - BRE Report P102396-1011A

Refer to Speedline Specification Clause

208 mm. (At Base Track, Excluding Finishes)

Severe - Annexes A-F

59 RwdB, -6CtrDate Tested or Assessed Against - 03/02/2016

TESTED AT ONE OF THE UKAS ACCREDITED LABORATORIES BELOW

B.T.C (H-Ref on Graph)

B.R.E 0296

WILLIAMS

OFFI

UKAS

Customer: Voestapline Metsec Plc

BTC 19387A: Page 11 of 14

SPEEDLINE Drywall Systems, Adsetts House, 16 Europa View, Sheffield Business Park, Sheffield, S9 1XH. Tel: 0114 231 8030.