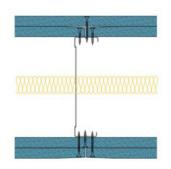

## 146-B-60(25) - SPEEDLINE System Data Sheet - Version V1 (24-10-23)

SPEEDLINE 146mm 'C' Stud Partition @600mm Ctrs, with 2x BG Gyproc 15mm SoundBloc each side, 25mm APR

## System Performance Breakdown

Fire Resistance:

BS476 Part 22:1987:

Test Ref & Date or Applied Ref & Report:

Max Height: Thickness:

Duty Grade: BS 5234: Part 2:1992:

Sound Insulation:

90/90 Minutes (Integrity/Insulation).